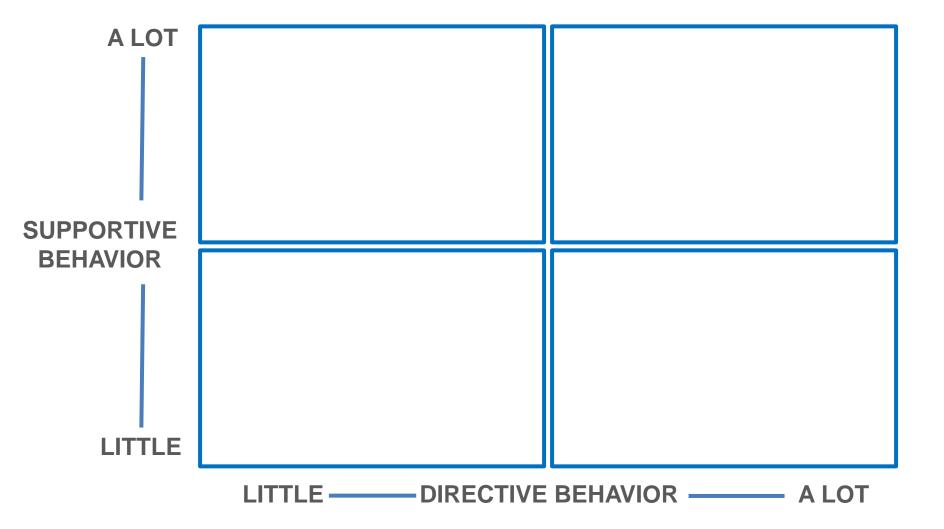

**ACCESS WORKBOOK** 

Agenda for today

**Diagnosis and Treatment** 

Situational Leadership

**Practice** 

**Debrief and Close** 

LITTLE — DIRECTIVE BEHAVIOR — A LOT

This work is licensed under the Creative Commons Attribution–Non Commercial 4.0 International License. To view a copy of this license, visit <a href="http://creativecommons.org/licenses/by-nc/4.0/">http://creativecommons.org/licenses/by-nc/4.0/</a> or send a letter to Creative Commons, PO Box 1866, Mountain View, CA 94042, USA.

Agenda for today

**Diagnosis and Treatment** 

Situational Leadership

**Practice** 

**Debrief and Close** 

Working in teams, read through the scenarios and determine where on the grid each team member falls. Then determine a management treatment to help the team member perform at their optimal level.